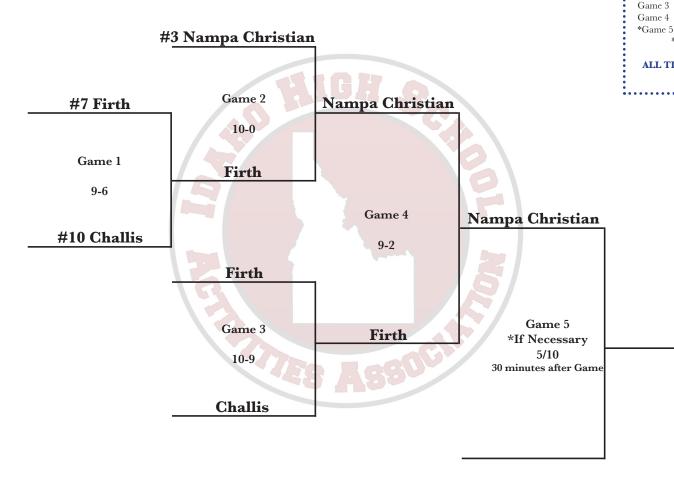

## Nampa Christian advances to the State Championship Series

3 Team Play-In Format

Double Elimination Qualifier - Winner of Play-In Advances to State Championships

8 teams based on representation (Rule 2) - 4 At-Large teams (highest ranked non-qualifiers)

District Champions Host Play-In Games

North = District 1/2 West = District 3 South = District 4/5 East = District 6

3 Tier System (MaxPreps) for Super Regional Seeding - Tier 1 (1-4 seeds) Tier 2 (5-8 seeds) Tier 3 (9-12 seeds)